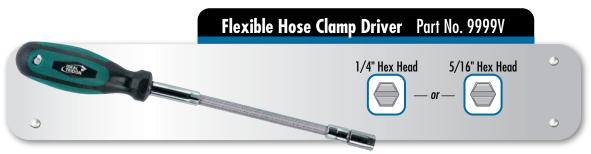

<sup>\*</sup>Comes with 2 clamps per blister pack

Flexible Hose Clamp Driver Stop using that old, rigid nut driver and add some flexibility to your work! The flexible shaft and slipless grip provide 90-degree work access and are best in tight spaces such as compact car and boat engines, as well as plumbing repair applications. The socket fits mini and standard hose clamp screw heads. Just flip the socket for the desired size of 1/4" or 5/16" hex. Part No. 9999V\*

\*9999V shown on packaging. Complete part no. is 800019999058