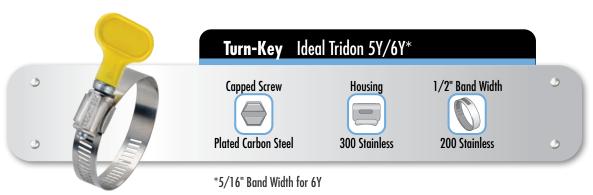

## TURN-KEY® & FLEXIBLE HOSE CLAMP DRIVER

Turn-Key clamps offer innovative design and install with a simple hand twist. No tools are required. Remove the reusable plastic screw cap for a tamper-resistant connection. Also available in blister pack assortment options. Applications include dryer vent hose, filter bags, RV sewer hose, cable and wire bundling.

| FIND YOUR PART NUMBER                                      |             |             |             |             |                       |                               |
|------------------------------------------------------------|-------------|-------------|-------------|-------------|-----------------------|-------------------------------|
| Size                                                       | Min<br>(in) | Max<br>(in) | Min<br>(mm) | Max<br>(mm) | Ideal Tridon<br>5Y/6Y | Ideal Tridon<br>Blister Packs |
| 4                                                          | 5/16        | 5/8         | 8           | 16          | 6Y004                 | ‡                             |
| 6                                                          | 3/8         | 7/8         | 10          | 22          | 6Y006                 | ‡                             |
| 12                                                         | 1/2         | 1-1/4       | 13          | 32          | 5Y012                 | 5Y01258*                      |
| 20                                                         | 3/4         | 1-3/4       | 19          | 44          | 5Y020                 | 5Y02058*                      |
| 28                                                         | 1-1/4       | 2-1/4       | 32          | 57          | 5Y028                 | 5Y02858*                      |
| 36                                                         | 1-3/4       | 2-3/4       | 44          | 70          | 5Y036                 | 5Y03658*                      |
| 48                                                         | 2-1/2       | 3-1/2       | 64          | 89          | 5Y048                 | 5Y04858*                      |
| 64                                                         | 2-1/2       | 4-1/2       | 64          | 114         | 5Y064                 | 5Y06458*                      |
| #Micro Assortment: Two each of size 4 and size 6           |             |             |             |             |                       | 6Y00458                       |
| Six-Pack Assortment: One each of size 4, 6, 12, 20, 28, 36 |             |             |             |             |                       | 5Y00158                       |